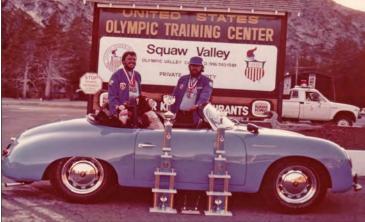

### Pit Stop 1980 Sports Car Olympics at Squaw Valley

ESCA Members Ted Dunlap, First Overall and Bob Jenkins, 4<sup>th</sup> Overall with Ted's 1956 Porsche Speedster, and their awards at the 1980 Sports Car Olympics (SCO)

Editor's note: Ted is now living in Montana but enjoys the ESCA Pitstop and car activities in his area. Since Ted was reminiscing about Squaw Valley's SCO we have included photos of Ted at that event.

As I gear up for my first look at the track west of Salt Lake City, I was thinking of ESCA's G-Force junkies. I wrote this for you to consider including in a Pit Stop or sharing at a meeting. If you publish it, I imagine our Squaw Valley photo appropriately captioned would fit well. We both know I never would have won a single first overall without my King Kong rally, funkhana and concours teammate.