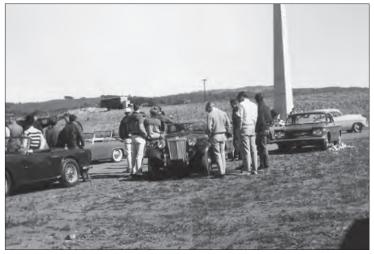

No information available on this photo. This car is a MGTD.

*An autocross at the Old Naval Air Station off Finley Ave. The person facing the camera is Ian Cook (Charter Member)* 

**ESCA** Members at the Old Naval Air Station. The person in the hat is Homer Balsley (Charter member) and the lady next to him is Kathy Katley Evans