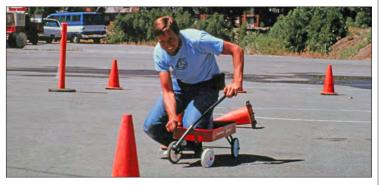

Ted Dunlap participating in the Funkana at the SCO

*Above is another funkhana gimmick, moving a tennis ball from plyon to plyon.* 