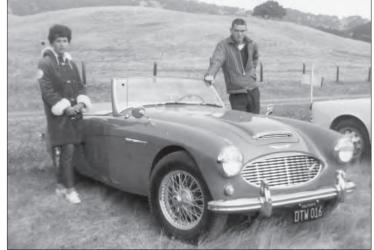

### So Long Ago - The Pictures Are In Black & White

Retta & Larry Wilkerson (Charter members) beside their Austin-Healy

**ESCA** members in the not yet paved Coddingtown parking lot, the monlith in the background is the Codding-Town turning sign.