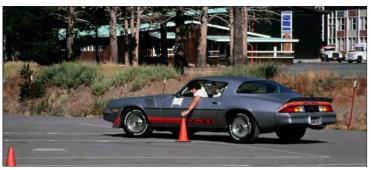

Ted Dunlap autocrossing at the SCO 1980

In PCA Time Trials, the practice sessions were my greatest joy. Several twenty or thirty minute track sessions a day with corner workers signalling if anything of concern was around the next corner or over the hill. If they weren't waving flags, the whole road was MINE.