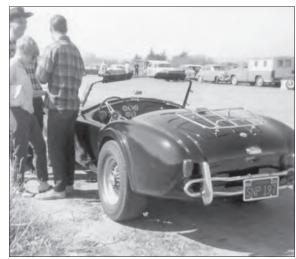

*Also at the Old Naval Air Station is Frank Jurin's 289 Cobra. Frank (Lifetime member) has his back to the camera.* 