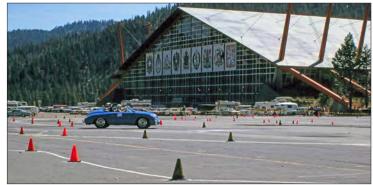

#### **Giant Autocrossing**

#### By former ESCA member, Ted Dunlap

I grew up in Sonoma County tirelessly pushing my homemade coaster up hills and flying down. Brakes did not exist in our basic designs and corners were my specialty.

At 15 1/2 I graduated to gasoline-powered con-brio road work. After almost 20 years of autocrossing mostly among the fastest, and winning an unprecedented third overall in the Labor Day Weekend Sports Car Olympics, I enjoyed my rookie season with the PCA (Porsche Club of America) Time Trial series at Laguna Seca, Sears Point, and a temporary track on Crows Landing Naval Air Station.