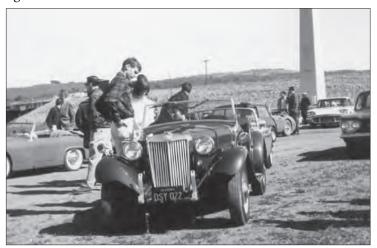

No information available on this photo. This car is a MGTD.

*An autocross at the Old Naval Air Station off Finley Ave. The person facing the camera is Ian Cook (Charter Member)* 

**ESCA** Members at the Old Naval Air Station. The person in the hat is Homer Balsley (Charter member) and the lady next to him is Kathy Katley Evans