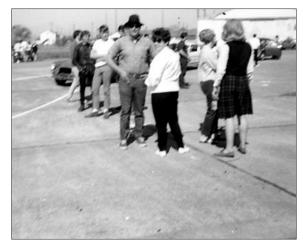

No information available on this photo. This car is a MGTD.

*An autocross at the Old Naval Air Station off Finley Ave. The person facing the camera is Ian Cook (Charter Member)* 

**ESCA** Members at the Old Naval Air Station. The person in the hat is Homer Balsley (Charter member) and the lady next to him is Kathy Katley Evans