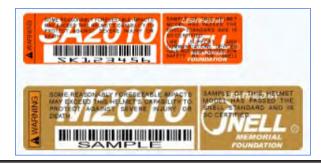

# New Autocross Helmet Requirement

Autocross helmets **MUST** be Snell Approved **2010** or Newer for all events.

Gates open at 7:30am and registration closes roughly at 9:30am.

We will continue the self tech procedure we have been utilizing the past few years.

Please note that helmets for this event and all ESCA events moving forward in 2022 need to be Snell SA2010 or newer OR M2010 or newer. D.O.T motorcycle helmets are NOT allowed. Please find examples below of valid