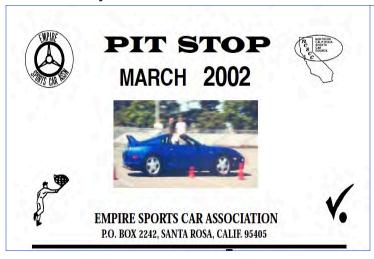

# Twenty Years Ago in Pit Stop March 2002

By Bob Jenkins

On the cover was a picture of Carl Byck's Supra, autocrossing at the Park and Ride in Petaluma, at the front entrance to the Fairgrounds. A site we used from 1997 through 2001.