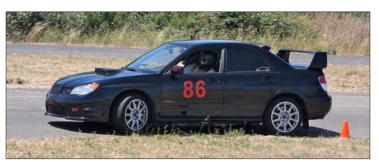

# Autocross at Sonoma Raceway Saturday, March 19, 2022

Exclusive Track Days is holding an autocross in the paddock behind the main grandstand while, **ESCA** will be running the autocross and it will be the first event in **ESCA**'s series.

Our first autocross in the series of the '22 season is on March 19<sup>th</sup>! We're clutching onto the coattails of Exclusive Track Days at Sonoma Raceway in the paddock! We had a great time the last time we were there. Great pavement, plenty of seating and the roar of the track. Clean toilets to boot! What more do you want?